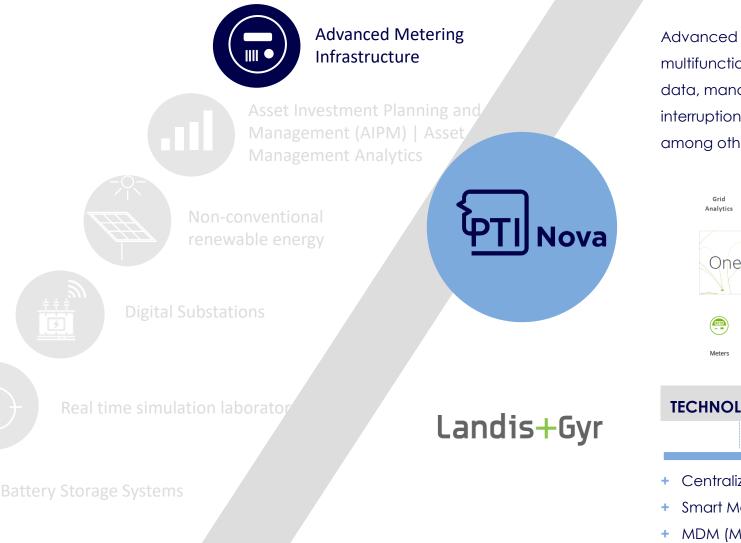

Advanced Metering Infrastructure Asset Investment Planning and Management (AIPM) | Asset Management Analytics -0-Non-conventional /// renewable energy Nova ÷ ÷ † 5 **Digital Substations** Real time simulation laboratory Battery Storage Systems

Nova

Advanced measurement for utilities under a unique multifunction platform. Applications which allow to collect data, manage demand, control residential networks, manage interruptions, perform analytics on the distribution network, among others.

#### **TECHNOLOGIES**

- + Centralized AMI.
- + Smart Meters.
- + MDM (Master Data Management).

- + EPC projects.
- + Connection studies.
- + Microgrids control and management.
- + Supervision and management system.
- + Battery Energy Storage Systems.
- + Electrical tests and systems commissioning.