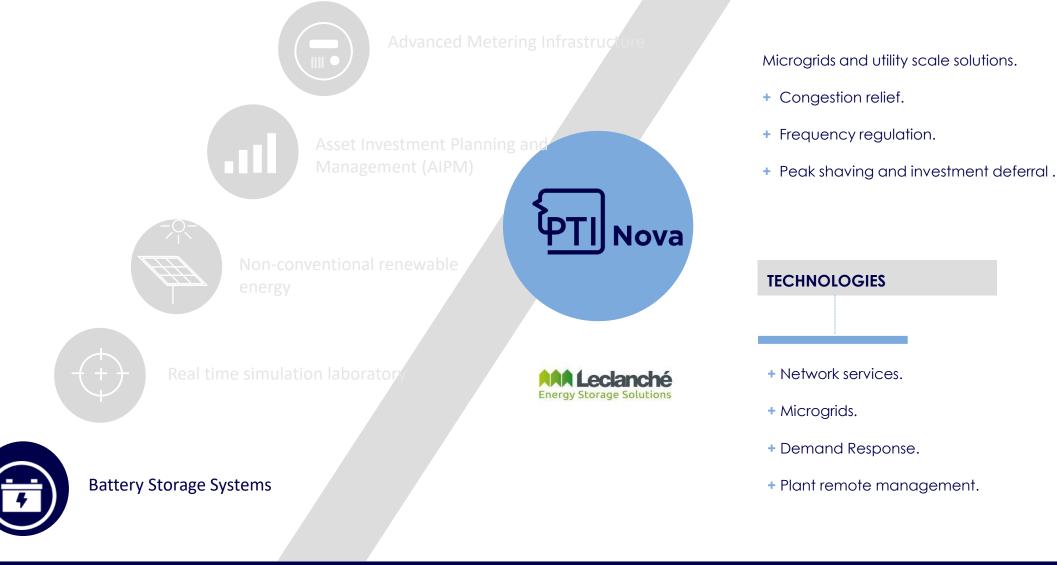

Advanced Metering Infrastructure Asset Investment Planning and Management (AIPM) | Asset Management Analytics -0-Non-conventional /// renewable energy Nova ÷ ÷ † 5 **Digital Substations** Real time simulation laboratory Battery Storage Systems

Nova

Advanced measurement for utilities under a unique multifunction platform. Applications which allow to collect data, manage demand, control residential networks, manage interruptions, perform analytics on the distribution network, among others.

#### **TECHNOLOGIES**

- + Centralized AMI.
- + Smart Meters.
- + MDM (Master Data Management).

- + EPC projects.
- + Connection studies.
- + Microgrids control and management.
- + Supervision and management system.
- + Battery Energy Storage Systems.
- + Electrical tests and systems commissioning.