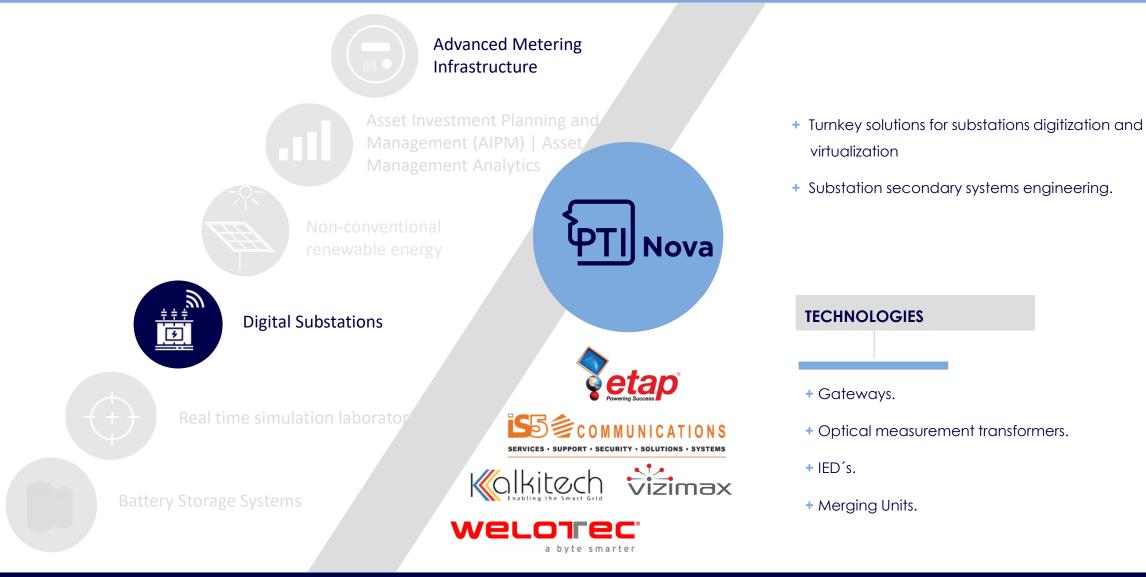

- + Substation digitization and virtualization.
- + Retrofit / Automation of S/Es.
- + Cybersecurity for electrical systems.
- + Telecontrol and Automation for distribution systems.
- + Automatic fault analysis and data collection.
- + Remote monitoring and management of critical variables.
- + IoT applications.

- + Gateways.
- + Industrial communication switches.
- + Control, automation and protection equipment.
- + PMUs, AMUs, Controlled Switching Devices.
- + Industrial Connectivity equipment.
- + Satellital Communication M2M.
- + Real time asset monitoring.