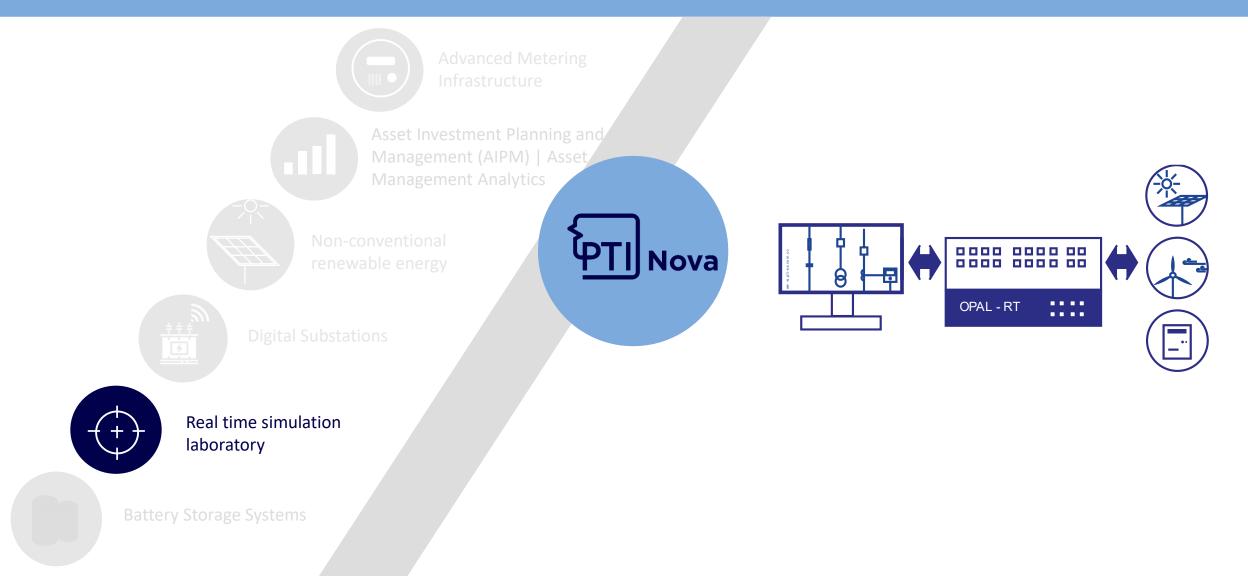

**TECHNOLOGIES** 

- + Energy Efficiency.
- Real time dynamic simulation of electrical power systems, digital twins.
- + Real time electrical systems emulation, virtualization and digitalization.

- + Power system analysis software.
- + Real time comprehensive platform for power system management and simulation.
- + Real time electrical systems monitoring.

### **REAL TIME SIMULATION LABORATORY**