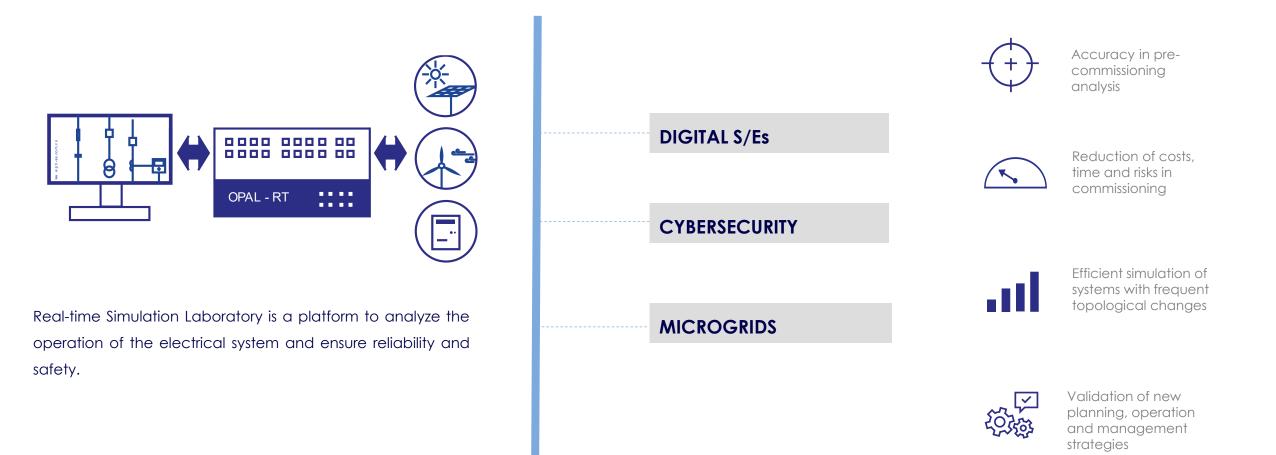

### **REAL TIME SIMULATION LABORATORY**

**TECHNOLOGIES** 

- + Energy Efficiency.
- Real time dynamic simulation of electrical power systems, digital twins.
- + Real time electrical systems emulation, virtualization and digitalization.

- + Power system analysis software.
- + Real time comprehensive platform for power system management and simulation.
- + Real time electrical systems monitoring.